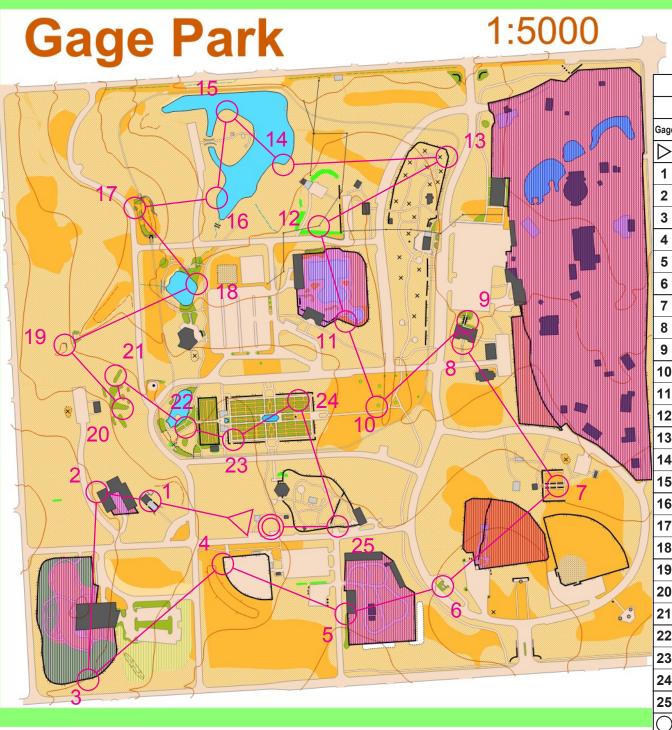

## 2.5 m contours

| Gage Park       |      |               |             |  |   |               |                         |                                           |
|-----------------|------|---------------|-------------|--|---|---------------|-------------------------|-------------------------------------------|
| Sunflower Games |      |               |             |  |   |               |                         |                                           |
| Gage            | Park | Long          | 3.6 km      |  |   |               |                         |                                           |
|                 |      |               |             |  |   |               |                         | Start:                                    |
| 1               | 01   |               | П           |  |   | ^             |                         | N inside corner of building pass-through  |
| 2               | 02   |               |             |  |   | <b>.</b>      |                         | NW outside corner of building             |
| 3               | 03   |               | 1           |  |   | Ò             |                         | S side of fence                           |
| 4               | 04   |               | ~           |  |   | $\dot{\circ}$ |                         | W side of fence                           |
| 5               | 05   |               | .÷.         |  |   | <u>`</u>      |                         | N tip of vegetation boundary              |
| 6               | 06   |               | П           |  |   | _             |                         | SE inside corner of building pass-through |
| 7               | 07   | /             | ~           |  |   |               |                         | W end of SE fence                         |
| 8               | 08   |               | ~~          |  |   | <u>.</u>      |                         | Foot of stairway                          |
| 9               | 09   | $\rightarrow$ | 1           |  |   | $\bigcirc$    |                         | E side of E fence                         |
| 10              | 10   |               | 4           |  |   | Q.            |                         | SW side of lone tree                      |
| 11              | 11   |               | A           |  |   | 0             |                         | SW side of fence                          |
| 12              | 12   |               | ø           |  |   | Ó             |                         | W side of power pole                      |
| 13              | 13   |               | ح           |  |   | □.            |                         | NE outside corner of fence                |
| 14              | 14   |               | (8)         |  |   | 0.            |                         | SE side of lake                           |
| 15              | 15   |               | (8)         |  |   | Ò             | D                       | S side of lake (water)                    |
| 16              | 16   |               | 8           |  |   | Ò             |                         | W side of lake                            |
| 17              | 17   |               | <b>BARK</b> |  |   | •0            |                         | W side of stone wall                      |
| 18              | 18   |               | :           |  |   | Ò             |                         | S side of vegetation boundary             |
| 19              | 19   |               | <i>park</i> |  |   | .0            |                         | SW side of stone wall                     |
| 20              | 20   |               | · · ·       |  |   | O.            |                         | S side of vegetation boundary             |
| 21              | 21   |               | :÷          |  |   | Ö             |                         | NW side of vegetation boundary            |
| 22              | 22   |               | /           |  | Y |               |                         | Path junction                             |
| 23              | 23   |               | /           |  | Y |               |                         | Path junction                             |
| 24              | 24   |               | <i>:</i>    |  |   | Ö             |                         | N side of vegetation boundary             |
| 25              | 25   |               | 1           |  |   | <             |                         | Bend in fence                             |
| ○〈 90 m 〉       |      |               |             |  |   | NO            | Navigate 90 m to finish |                                           |